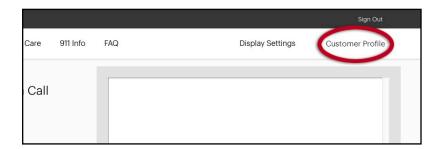

back of this flver.

2

 Click Customer Profile in the upper right corner of the Sprint IP screen.

- 3
- You are now on the Customer Profile. There are tabs on the left side that include:
  - Emergency Location
  - Frequently Dialed
  - Call Preferences
  - Notes
  - Speech to Speech
  - Emergency Numbers
  - Permissions
  - Personal Information
  - Account Security
  - Print User Account