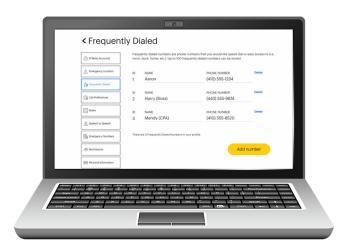

back of this flver.

2

 Click Customer Profile in the upper right corner of the Sprint IP screen.

- 3
- You are now on the Customer Profile. There are tabs on the left side that include:
  - Emergency Location
  - Frequently Dialed
  - Call Preferences
  - Notes
  - Speech to Speech
  - Emergency Numbers
  - Permissions
  - Personal Information
  - Account Security
  - Print User Account