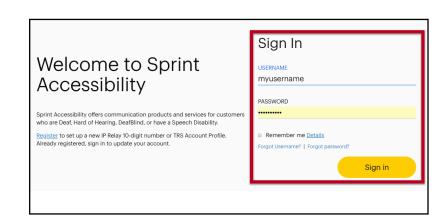

### **Customer Profile Online**

- Go to mysprintrelay.com
- Click **Register** on the top menu bar
- Fill out your information and follow instructions
- Make sure that you write down your new username and password
- A confirmation email will be sent to you

### **How do I get in my Customer Profile?**

- 1
- Go to mysprintrelay.com
- Log in with your username and password
  If you haven't registered, read "How to Set Up your Customer Profile?" on the
- Click Sign In.