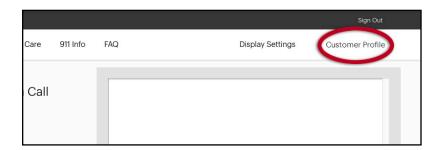

Sprint IP screen.

Click Customer Profile in the upper right corner of the

- 3
- You are now on the Customer Profile. There are tabs on the left side that include:
  - Emergency Location
  - Frequently Dialed
  - Call Preferences
  - Notes
  - Speech to Speech
  - Emergency Numbers
  - Permissions
  - Personal Information
  - Account Security
  - Print User Account