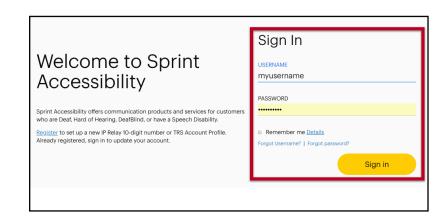

### **How do I get in my Customer Profile?**

- 1
- Go to mysprintrelay.com
- Log in with your username and password
  If you haven't registered, read "How to Set Up your Customer Profile?" on the back of this flyer.
- Click Sign In.