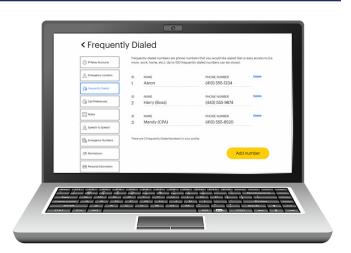

Sprint IP screen.

Click Customer Profile in the upper right corner of the

- 3
- You are now on the Customer Profile. There are tabs on the left side that include:
  - Emergency Location
  - Frequently Dialed
  - Call Preferences
  - Notes
  - Speech to Speech
  - Emergency Numbers
  - Permissions
  - Personal Information
  - Account Security
  - Print User Account